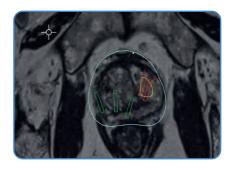

## **Efficient** solution

Developped by KOELIS®, an international leader in MR/Ultrasound prostate fusion biopsy, ProMap Lite™ software leverages semi-automated 3D algorithms to contour the prostate and ROIs on the MR series with time efficiency.

#### Collaborative workflow

Your radiology expertise, first step to perform higly accurate prostate biopsies:

- > Annotate the suspicious areas in 3 dimensions
- > Send series ready to fuse with the urologist's ultrasound
- > Ensure to patients the optimal care they deserve