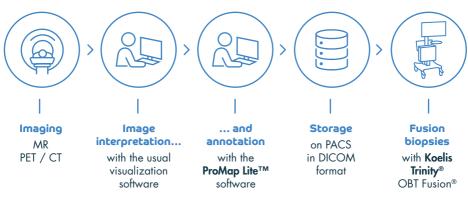

## **Efficient** solution

Developped by KOELIS®, an international leader in MR/Ultrasound prostate fusion biopsy, ProMap Lite™ software leverages semi-automated 3D algorithms to contour the prostate and ROIs on the MR series with time efficiency.

#### Collaborative workflow

Your radiology expertise, first step to perform higly accurate prostate biopsies:

- > Annotate the suspicious areas in 3 dimensions
- > Send series ready to fuse with the urologist's ultrasound
- > Ensure to patients the optimal care they deserve

#### Seamless integration

ProMap Lite™ is quick to set up and has an extremely short learning curve:

- > Used in complement of your current visualization and reporting softwares
- > Compatible with your traditionnal radiology consoles and laptops
- > Communicate with your usual exchange tools such as PACS

#### Scalable software

ProMap Lite™ is also an ideal solution for expert level centers:

- > 3D biopsies map review and post procedure MRI fusions
- > PET images annotation for PET/Ultrasound fusion biopsies