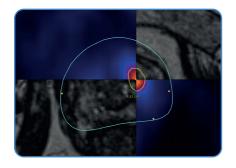

#### Collaborative workflow

Your radiology expertise, first step to perform higly accurate prostate biopsies:

- > Annotate the suspicious areas in 3 dimensions
- > Send series ready to fuse with the urologist's ultrasound
- > Ensure to patients the optimal care they deserve

#### Scalable software

ProMap Lite™ is also an ideal solution for expert level centers:

- > 3D biopsies map review and post procedure MRI fusions
- > PET images annotation for PET/Ultrasound fusion biopsies