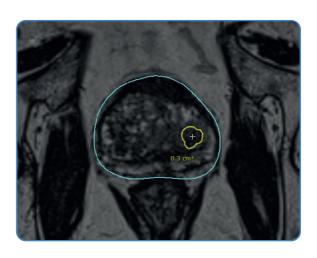

## **Efficient** solution

Developped by KOELIS®, an international leader in MR/Ultrasound prostate fusion biopsy, ProMap Lite™ software leverages semi-automated 3D algorithms to contour the prostate and ROIs on the MR series with time efficiency.

#### Collaborative workflow

Your radiology expertise, first step to perform higly accurate prostate biopsies:

- > Annotate the suspicious areas in 3 dimensions
- > Send series ready to fuse with the urologist's ultrasound
- > Ensure to patients the optimal care they deserve